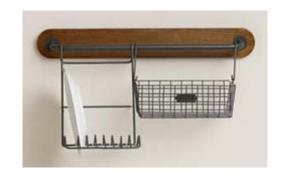

## Modular Storage Bars Exclusively Sold at Cost Plus World Market Stores

When weight is applied to the storage bar, the screws holding the mounting plate can pull out of the bar allowing the storage bar to fall, posing an injury hazard.

Attachments sold separately are not included in recall

SKU Numbers: 49996 MS - Long Bar 36", 491997 MS - Short Bar 23.5"

Consumers should immediately stop using the recalled product. Return the product to any Cost Plus World Market store for an exchange.