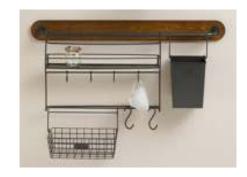

## Modular Storage Bars Exclusively Sold at Cost Plus World Market Stores

When weight is applied to the storage bar, the screws holding the mounting plate can pull out of the bar allowing the storage bar to fall, posing an injury hazard.

Attachments sold separately are not included in recall

SKU Numbers: 49996 MS - Long Bar 36", 491997 MS - Short Bar 23.5"

Consumers should immediately stop using the recalled product. Return the product to any Cost Plus World Market store for an exchange.