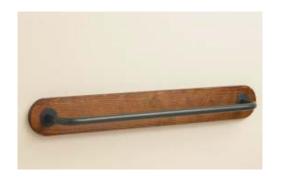

## Modular Storage Bars Exclusively Sold at Cost Plus World Market Stores

When weight is applied to the storage bar, the screws holding the mounting plate can pull out of the bar allowing the storage bar to fall, posing an injury hazard.

Attachments sold separately are not included in recall

SKU Numbers: 49996 MS - Long Bar 36", 491997 MS - Short Bar 23.5"

Consumers should immediately stop using the recalled product. Return the product to any Cost Plus World Market store for an exchange.